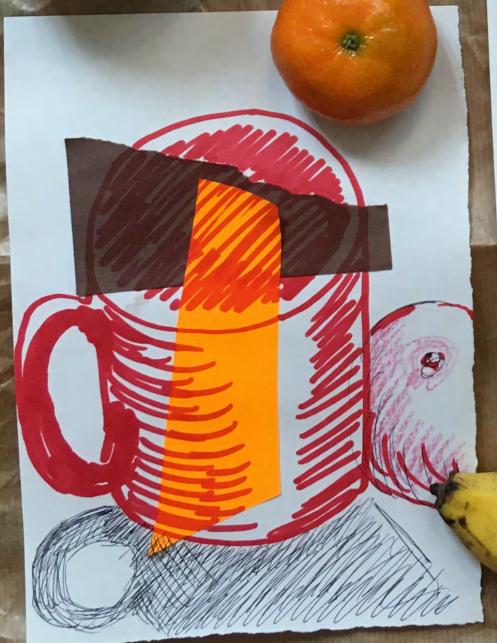

## Make a Collage Drawing

Glue Stick 14

1. Find some objects to draw.

This is one of 14 green spaces managed by the City of London at little cost to the general public. 2. Stick some coloured paper onto some background paper

3. Look closely and draw on top using any pens or pencils you have!