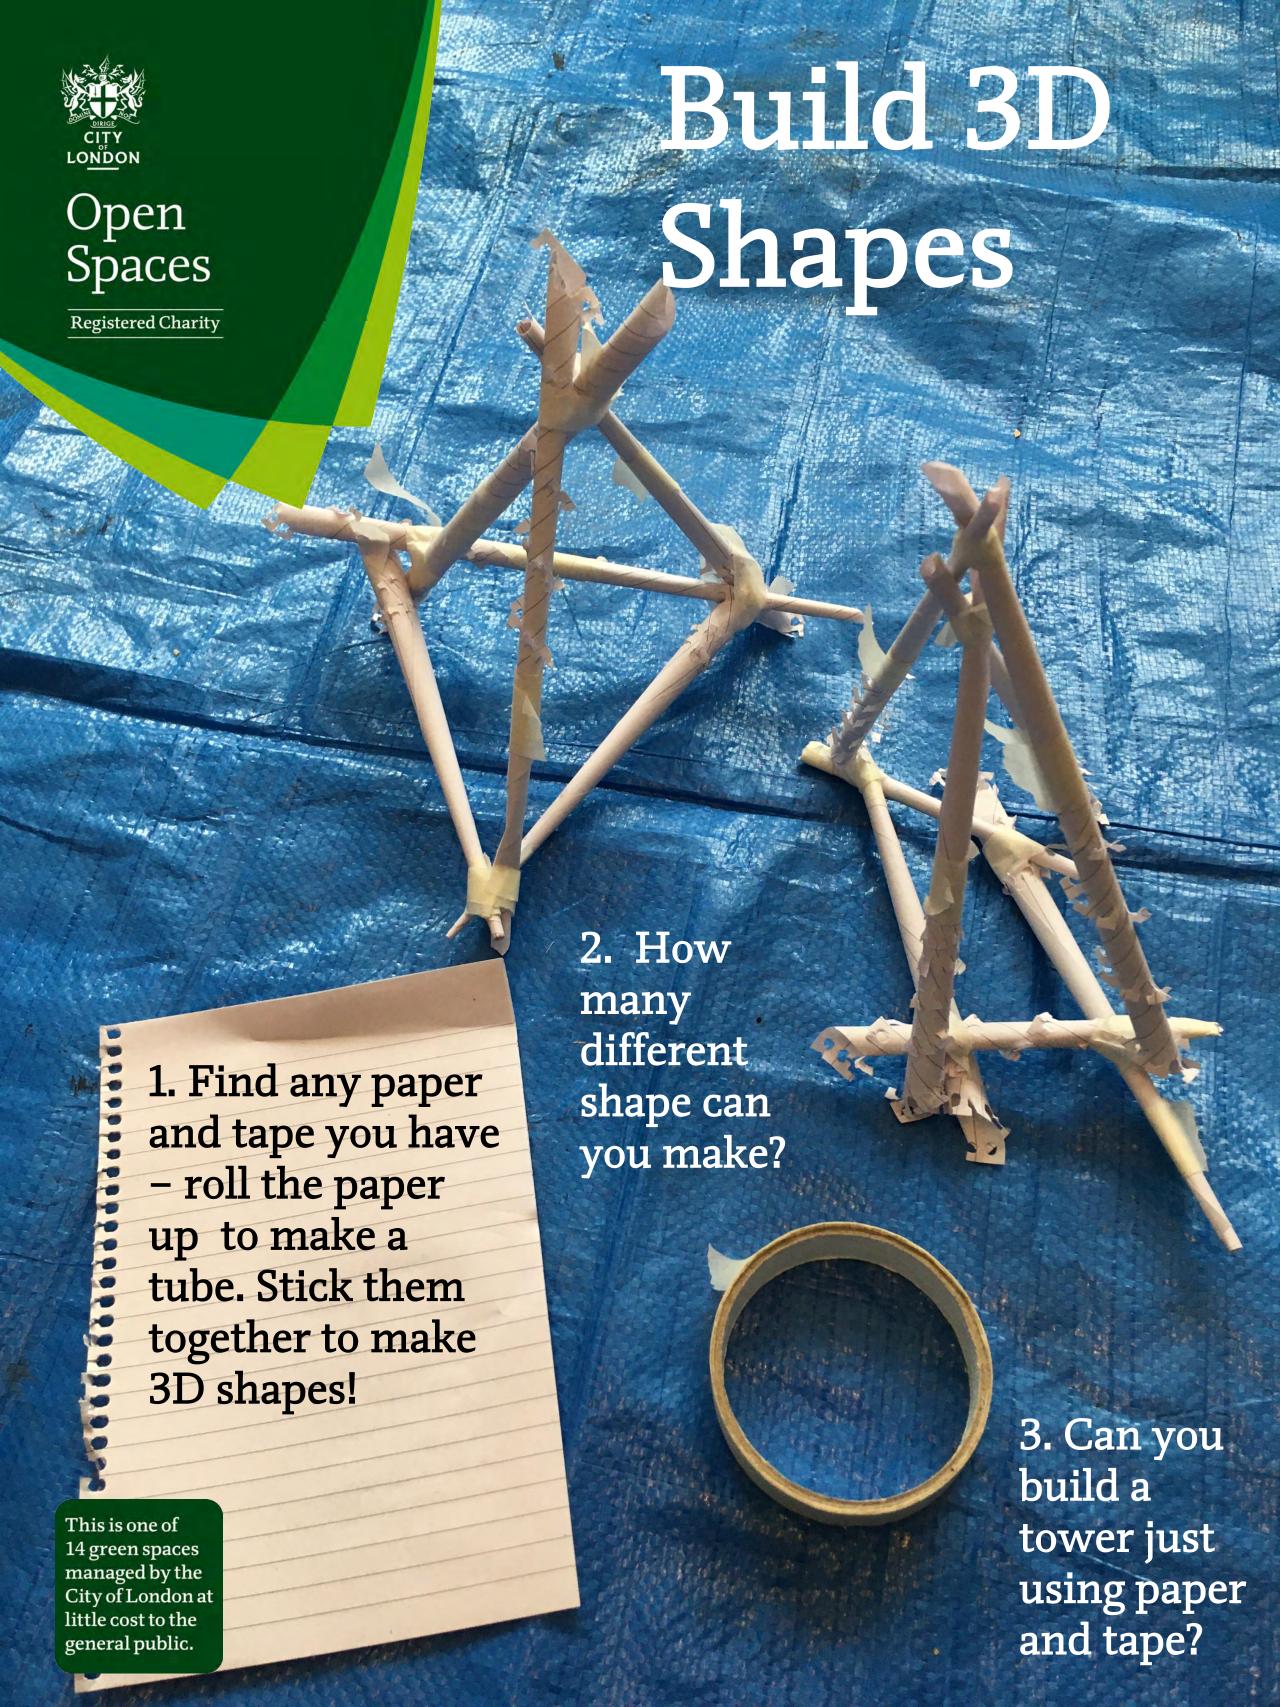

**Registered Charity** 

## Drawa Perfect Circle

1. Use a piece of string a stick and a pen to draw a perfect circle!

2. Hold the stick with one hand. With the string tight move the pen around the stick to draw a circle...

3. How big or small can you make your circle?

This is one of 14 green spaces managed by the City of London at little cost to the general public. 4. Can you mark the: radius, diameter and circumference measurements on your circle?





Open Spaces

Registered Charity

## Make a Collage Drawing

Glue Stick 14



1. Find some objects to draw.





This is one of 14 green spaces managed by the City of London at little cost to the general public. 2. Stick some coloured paper onto some background paper

3. Look closely and draw on top using any pens or pencils you have!