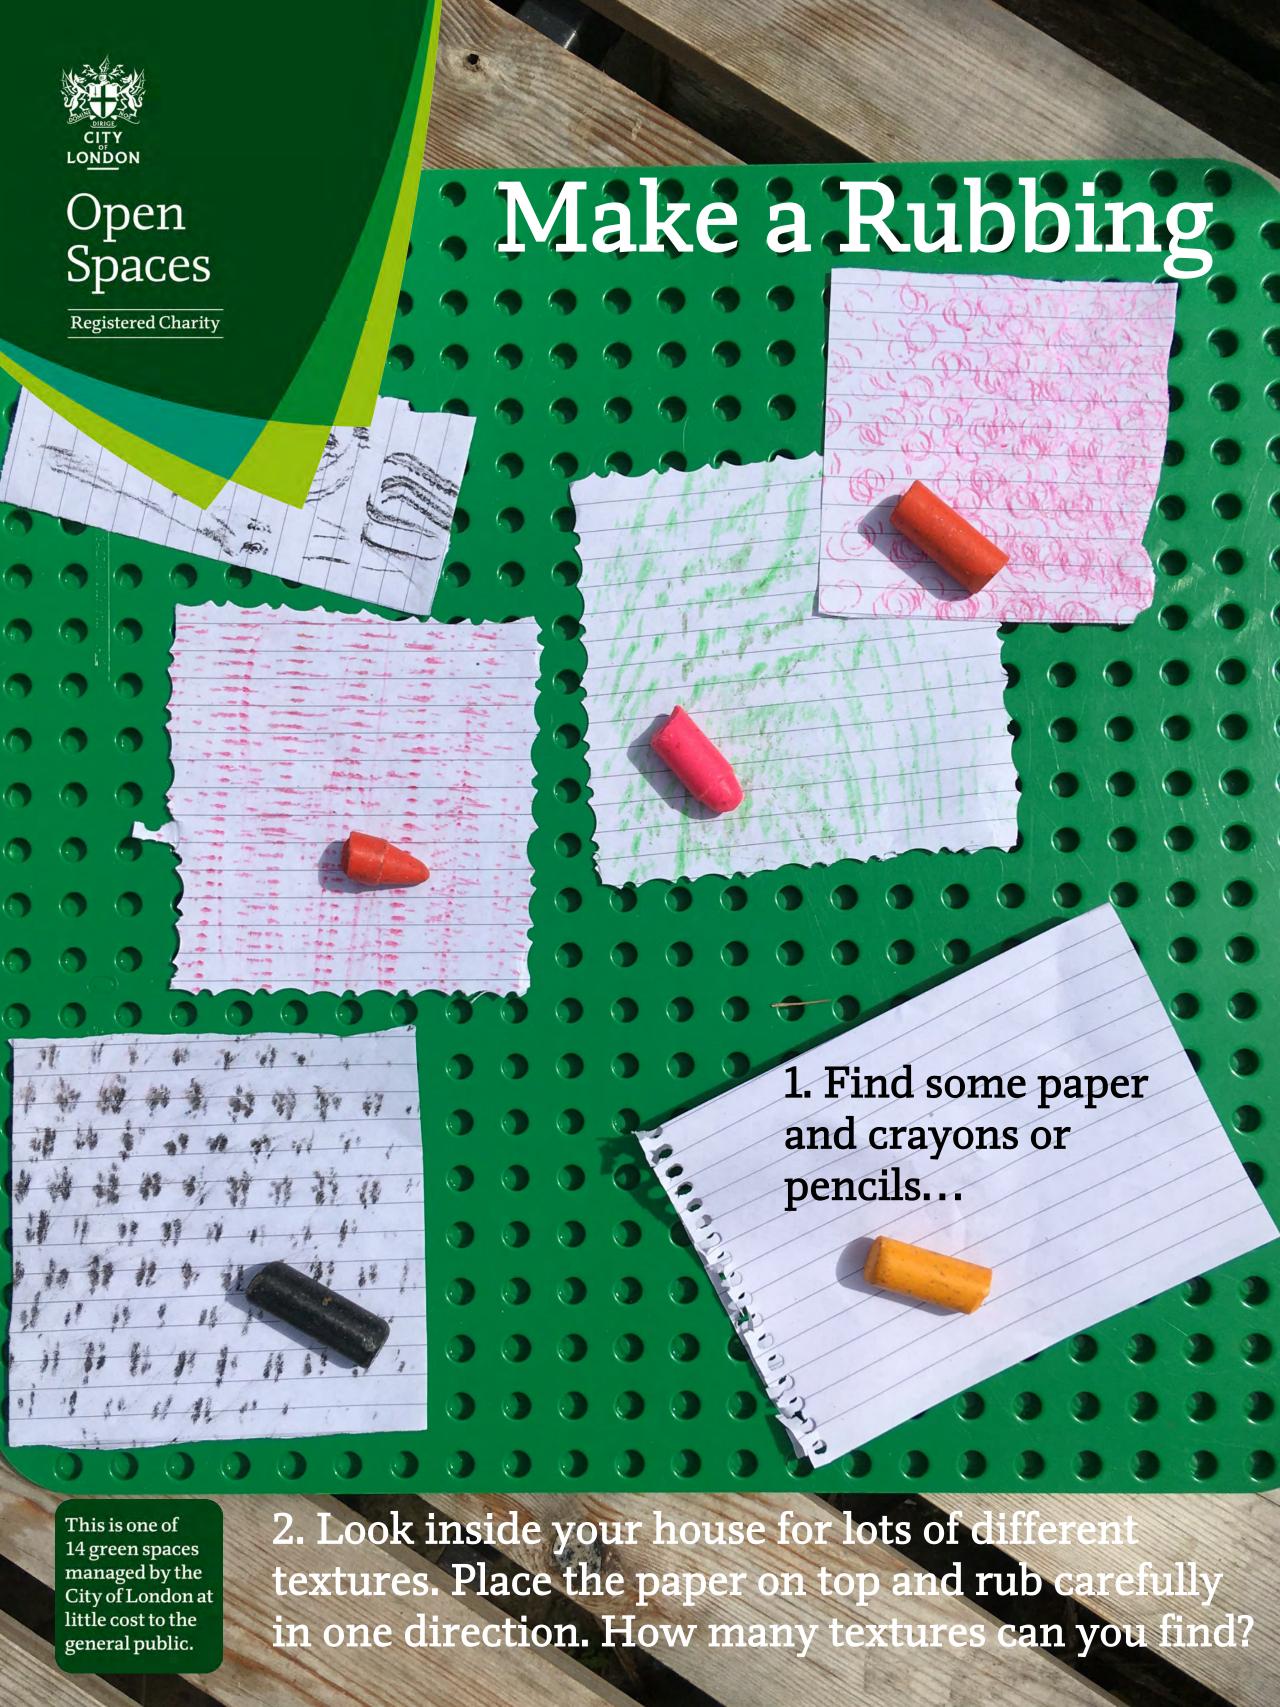

Open Spaces

**Registered Charity** 

This is one of 14 green spaces managed by the City of London at little cost to the general public. 4. Can you mark the: radius, diameter and circumference measurements on your circle?

Open Spaces

Registered Charity

## Make a Collage Drawing

Glue Stick 14

1. Find some objects to draw.

This is one of 14 green spaces managed by the City of London at little cost to the general public. 2. Stick some coloured paper onto some background paper

3. Look closely and draw on top using any pens or pencils you have!