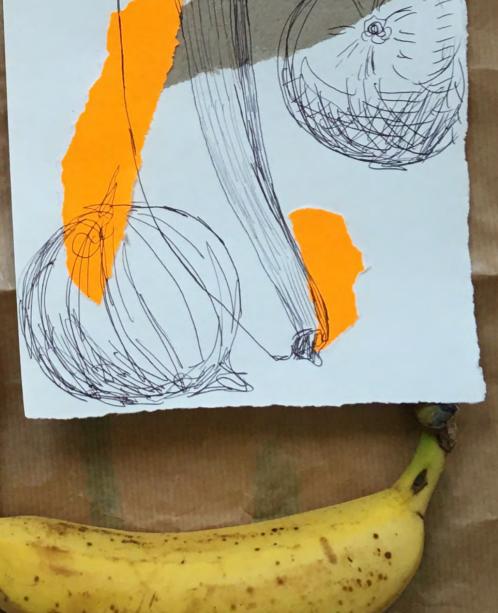

## Make a Collage Drawing

Glue Stick 14

1. Find some objects to draw.

This is one of 14 green spaces managed by the City of London at little cost to the general public. 2. Stick some coloured paper onto some background paper

3. Look closely and draw on top using any pens or pencils you have!