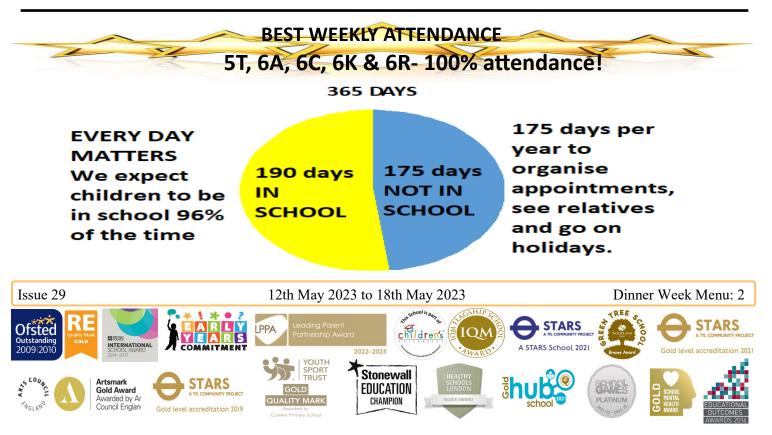

pils. As you will know, this week they have been sitting their SATs tests and they have been absolutely A\*M\*A\*Z\*I\*N\*G!!! As I am sure everyone agrees, sitting tests or exams is not anything any of us relish. The children have approached them with maturity and resilience. I really hope that the children are able to look back at this week with an absolute sense of achievement that they have all done their best and been fantastic. The SATs certainly do not measure the sum of our children, during their time at Curwen they have done so much more than be ready to complete their tests. We hope that they will now enjoy the last few months at primary school with a huge sense of achievement, and plenty more amazing things to come!

We wish you a lovely weekend

## Mr Harris and Mrs Mansfield



|                                      | <b><u>TT Roc</u></b> <u>π</u>                                            |                                                       |         | kstars<br>s        |                                                          |                           | V 7        |                                                                                                                                          | Stars tl                                             | hat SHINI     | E 🔶         |                                |   |                                           |  |  |  |  |  |  |  |      |   |        |     |
|--------------------------------------|--------------------------------------------------------------------------|----------------------------