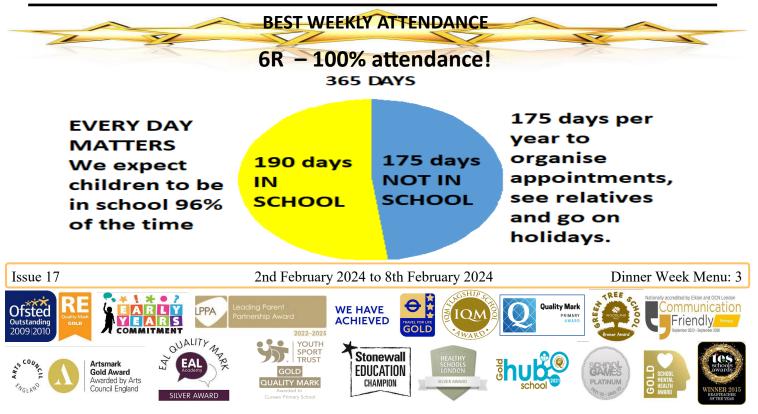

l food tasters with our catering team. Please note that food will stop being served at 5:30pm to allow them time to clear the kitchen. Please also leave plenty of time to arrive for your appointment with the traffic situation currently. If we could ask any parents coming by car to ensure that they park considerately and do not block access for our neighbours or staff. Don't forget there will be NO CLUBS on Tuesday or Wednesday next week (6 o'clock club will run as usual for anyone that has already booked).

Over the half term holidays the local swimming pools are running intensive lessons, so please do consider signing your child/ren up. We have details on our school website, as well as free places to visit in London.

We hope you all have a lovely weekend.

Mr Harris and Mrs Mansfield





|                                                                                     |                 |            | ]                           |     |                                     |        |            |            |          | *                                                                                 | * <b>.</b> .1            |                          |
|-------------------------------------------------------------------------------------|-----------------|------------|-----------------------------|-----|-------------------------------------|--------|------------|------------|----------|-----------------------------------------------------------------------------------|--------------------------|--------------------------|
|